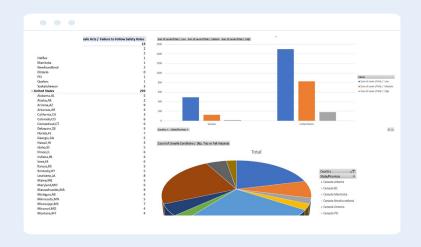

## REPORTING & ANALYTICS

Improve the Performance of Your Safety Program with Real-time Data and Reporting Dashboards

View critical data about your company's incidents, hazards, equipment, training, and much more. Access both visual dashboards and Excel compatible reports.

## Access Reporting Dashboards Including Data On:

Incidents

Total Recordable Incident Rate

Driver Information

Corrective Actions

Preventative Maintenance

Training Gaps

**Expiring Courses** 

## **When Safety Matters Most**

Create safer work environments with on-demand access to reporting analytics, safety alerts and high-risk notifications. Be proactive with informed decisions using the most critical data from your site inspections, audits, digital forms, equipment maintenance reports, and more.