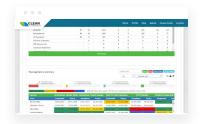

Scheduled Reports Direct to Your Email

On-demand Gap & Expiring
Course Reporting

## Access Reporting Dashboards Including Data On:

Incidents

Total Recordable Incident Rate

Driver Information

Corrective Actions

Preventative Maintenance

Training Gaps

**Expiring Courses** 