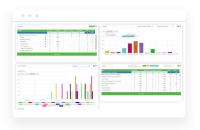

## **When Safety Matters Most**

Create safer work environments with on-demand access to reporting analytics, safety alerts and high-risk notifications. Be proactive with informed decisions using the most critical data from your site inspections, audits, digital forms, equipment maintenance reports, and more.

## **Reports & Alerts**

- Risk Analysis and Exposure
- Results of Hazard Assessments
- ► Incident and Accident Reports
- ► Task Assignments and Corrective Actions
- And much more

**EXPLORE THE LATEST ONLINE AND OFFLINE** FEATURES BY REQUESTING A FREE DEMO