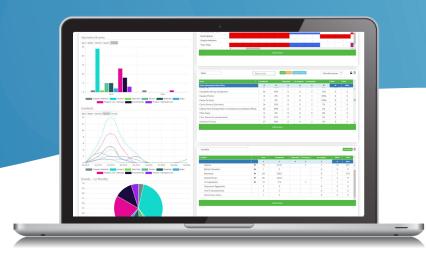

## REPORTING & ANALYTICS

Improve the Performance of Your Safety Program with Real-time Data and Reporting Dashboards

View critical data about your company's incidents, hazards, equipment, training, and much more. Access both visual dashboards and Excel compatible reports.

## Access Reporting Dashboards Including Data On:

Incidents

Total Recordable Incident Rate

Driver Information

Corrective Actions

Preventative Maintenance

Training Gaps

**Expiring Courses** 

Property Loss

Near Misses