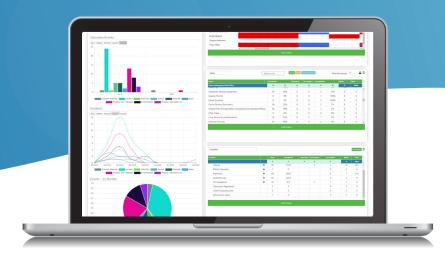

# REPORTING & ANALYTICS

Improve the Performance of Your Safety Program with Real-time **Data and Reporting Dashboards** 

View critical data about your company's incidents, hazards, equipment, training, and much more. Access both visual dashboards and Excel compatible reports.

#### Access Reporting Dashboards Including Data On:

Incidents

Total Recordable Incident Rate

Driver Information

Corrective Actions

Preventative Maintenance

Training Gaps

**Expiring Courses** 

## **When Safety Matters Most**

Create safer work environments with on-demand access to reporting analytics, safety alerts, and high-risk notifications. Be proactive with informed decisions using the most critical data from your site inspections, audits, digital forms, equipment maintenance reports, and more.