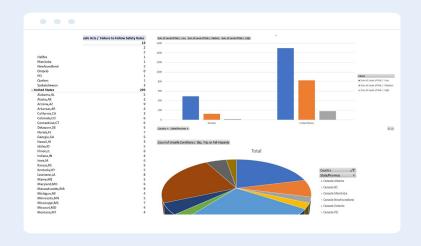

#### Access Reporting Dashboards Including Data On:

Incidents

Total Recordable Incident Rate

Driver Information

Corrective Actions

Preventative Maintenance

Training Gaps

**Expiring Courses** 

Property Loss

Near Misses

## **When Safety Matters Most**

Create safer work environments with on-demand access to reporting analytics, safety alerts, and high-risk notifications. Be proactive with informed decisions using the most critical data from your site inspections, audits, digital forms, equipment maintenance reports, and more.