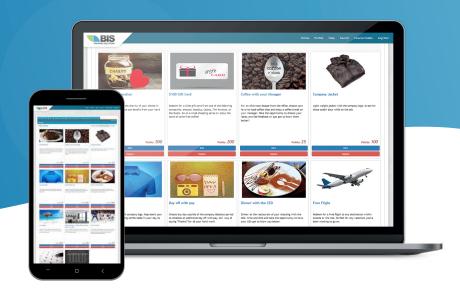

## **Customize the Rewards**

- ▼ The product catalogue is fully customizable; add rewards and determine the points required to receive them, all from within the Product Catalogue feature.
- Employees can redeem their reward points in the 'Product Catalogue' for various gifts and rewards.
- People can be a company's greatest expense, but also a company's greatest asset. Invest in yours today!