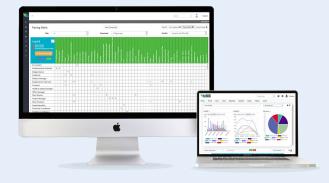

### Reduce the administrative work and cost of training your team.

Access over 1,000 top training courses, excel reporting, dashboards, the training matrix, and more. All from your company portal.

Run reports to view training gaps, completions, & much more

Use the training matrix to auto-assign training to employees