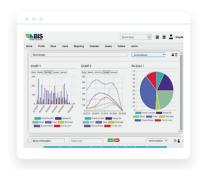

### Reduce the administrative work and cost of training your team.

Access over 1,000 top training courses, excel reporting, dashboards, the training matrix, and more. All from your company portal.

Run reports to view training gaps, completions, & much more

### **Features**

- Company portal with administrative control of the system
- ✓ Your portal will show your logo and colours
- Unlimited access to the Training Matrix
- Unlimited access to the excel reporting system
- ✓ Unlimited access to the reporting dashboards
- Receive all expiring course notifications for all employees, including managers and supervisors
- Configure your own system notification rules and alerts, like course reminders to your employees to complete unfinished online courses
- Full access to the network course library of over 1,000 courses, with control over what's displayed on your store and on the backend content pool