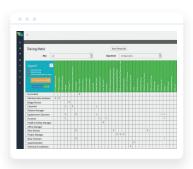

Use the training matrix to auto-assign training to employees

### **Features**

- Company portal with administrative control of the system
- ✓ Your portal will show your logo and colours
- Unlimited access to the Training Matrix
- Unlimited access to the excel reporting system
- ✓ Unlimited access to the reporting dashboards
- Receive all expiring course notifications for all employees, including managers and supervisors
- Configure your own system notification rules and alerts, like course reminders to your employees to complete unfinished online courses
- Full access to the network course library of over 1,000 courses, with control over what's displayed on your store and on the backend content pool