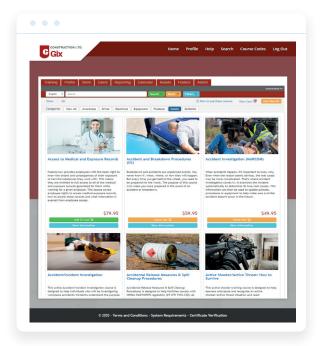

## **Features**

- Company portal with administrative control of the system
- Your portal will show your logo and colours
- Unlimited access to the Training Matrix
- Unlimited access to the excel reporting system
- Unlimited access to the reporting dashboards
- Receive all expiring course notifications for all employees, including managers and supervisors
- Configure their own system notification rules and alerts, like course reminders to your employees to complete unfinished online courses
- Full access to the network course library of over 1,000 courses, with control over what's displayed on your store and on the backend content pool