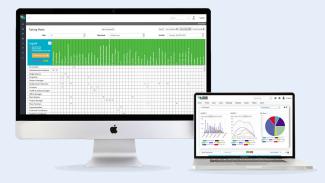

## **Features**

- Company portal with administrative control of the system
- Your portal will show your logo and colours
- Unlimited access to the Training Matrix
- Unlimited access to the excel reporting system
- Unlimited access to the reporting dashboards
- Receive all expiring course notifications for all employees, including managers and supervisors
- Configure their own system notification rules and alerts, like course reminders to your employees to complete unfinished online courses
- Full access to the network course library of over 1,000 courses, with control over what's displayed on your store and on the backend content pool