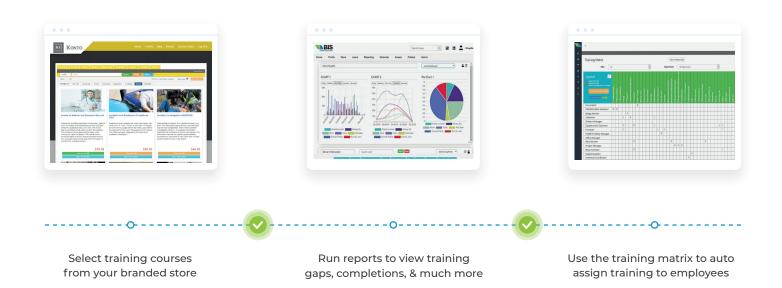

## **Features**

- Company portal with administrative control of the system
- Your portal will show your logo and colours
- Unlimited access to the Training Matrix
- Unlimited access to the excel reporting system
- Unlimited access to the reporting dashboards
- Receive all expiring course notifications for all employees, including managers and supervisors
- Configure their own system notification rules and alerts, like course reminders to your employees to complete unfinished online courses
- Full access to the network course library of over 1,000 courses, with control over what's displayed on your store and on the backend content pool