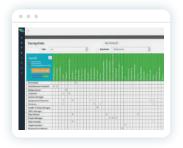

Run reports to view training gaps, completions, and much more

Use the Training Matrix to auto assign training to employees

### **Features**

- Company portal with administrative control of the system.
- Your portal will show your logo and colors
- Unlimited access to the Training Matrix
- Unlimited access to the excel reporting system
- Unlimited access to the reporting dashboards
- Receive all expiring course notifications for all employees and even managers and supervisors
- Configure their own rules system notifications rules and alerts, like course reminders to your employees to complete unfinished online courses.
- ➢ Full access to the network course library of over 1,000 courses. Control over what's displayed on your store and what is displayed on the backend content pool.