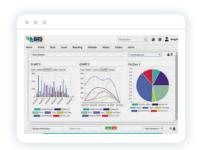

Run reports to view training gaps, completions, and much more

Use the Training Matrix to auto assign training to employees

### **Features**

- Company portal with administrative control of the system.
- Your portal will show your logo and colors
- Unlimited access to the Training Matrix
- Unlimited access to the excel reporting system
- Unlimited access to the reporting dashboards
- Receive all expiring course notifications for all employees and even managers and supervisors
- Configure their own rules system notifications rules and alerts, like course reminders to your employees to complete unfinished online courses.
- ➢ Full access to the network course library of over 1,000 courses. Control over what's displayed on your store and what is displayed on the backend content pool.