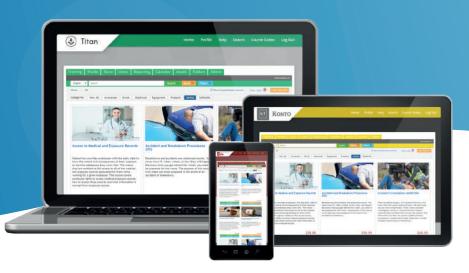

### Reduce the administrative work and cost of training your team.

Access over 1,000 top training courses, excel reporting, dashboards, the training matrix, and more. All from your company portal.

Select training courses from your branded store

## Streamline your company training program and reduce the time spent on admin.

For a low one time set up fee the BIS Training Solutions team will create your company portal complete with your branding and colors. Use your portal as your company's HR and training hub.

### **Features**

- Company portal with administrative control of the system.
- Your portal will show your logo and colors
- Unlimited access to the Training Matrix
- Unlimited access to the excel reporting system
- Unlimited access to the reporting dashboards
- Receive all expiring course notifications for all employees and even managers and supervisors
- Configure their own rules system notifications rules and alerts, like course reminders to your employees to complete unfinished online courses.
- ➢ Full access to the network course library of over 1,000 courses. Control over what's displayed on your store and what is displayed on the backend content pool.