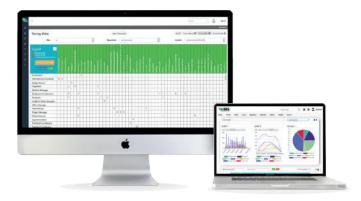

Run reports to view training gaps, completions, and much more

Use the Training Matrix to auto assign training to employees