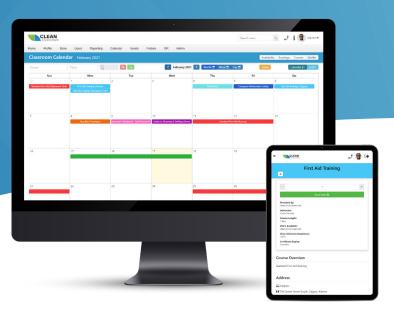

# CLASSROOM CALENDAR MANAGEMENT SYSTEM

Designed by Training Providers, Built for Training Providers

Take control of your **classroom-based training** by managing it all online with our powerful calendar tool.

Create courses that can be assigned to employees for inperson, hands-on training

View your classroom training

with the intuitive and interactive digital calendar

Gain valuable insights with the customizable reporting dashboards

## A software that can manage hundreds of instructors, classrooms, and courses across multiple cities

### Advanced Functionality Quickly & easily:

Schedule single or multi-day training events using our drag & drop interface

Process participant registration and invoicing online

Assign instructors and reserve classrooms for each training event