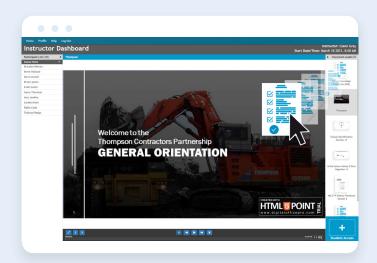

#### Interactive Instructor Dashboard

The top feature in our classroom calendar software is the ability for instructors to access an interactive dashboard. The instructor dashboard allows them to drag and drop course assets from the dashboard to the main screen, instantly playing videos and PowerPoints for the students on their tablets. They can also drag and drop quizzes into the student drop zone, allowing instant access to students. As students complete the quiz collective results appear on the dashboard providing the instructor insight into what areas of the course material to focus on the most.