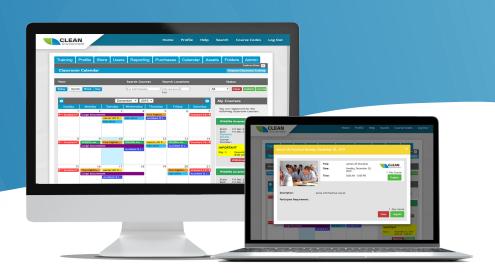

# CLASSROOM CALENDAR MANAGEMENT SYSTEM

Designed by Training Providers, Built for Training Providers

Take control of your **classroom-based training** by managing it all online with our powerful calendar tool.

Create courses that can be assigned to employees for in person, hands on training

Intuitive and clear interactive calendar lets you see your classroom training Customizable Reporting
Dashboards

### Advanced Functionality Quickly & easily:

Schedule single or multi-day training events using our drag & drop interface

Process participant registration and invoicing online

Assign instructors and reserve classrooms for each training event