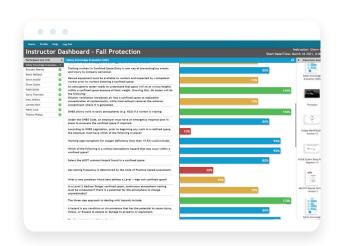

#### Interactive Instructor Dashboard

The top feature in our classroom calendar software is the ability for instructors to access an interactive dashboard. The instructor dashboard allows them to drag and drop course assets from the dashboard to the main screen, instantly playing videos and PowerPoints for the students on their tablets. They can also drag and drop quizzes into the student drop zone, allowing instant access to students. As students complete the quiz collective results appear on the dashboard providing the instructor insight into what areas of the course material to focus on the most.