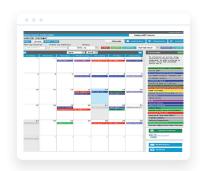

### Advanced Functionality Quickly & easily:

Schedule single or multi-day training events using our drag & drop interface

Process participant registration and invoicing online

Assign instructors and reserve classrooms for each training event

#### Instructor Management

Identify which instructors can teach which courses, and instantly see what days they are available to teach.

#### Classroom Management

Set up classrooms, link them seamlessly through Google maps, and set up their specific parameters.