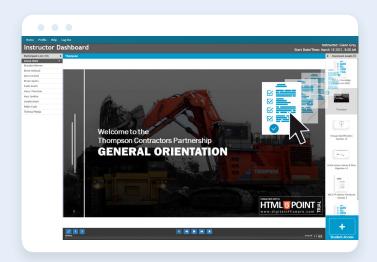

#### Interactive Instructor Dashboard

The top feature in our classroom calendar software is the ability for instructors to access an interactive dashboard. The instructor dashboard allows them to drag and drop course assets from the dashboard to the main screen, instantly playing videos and PowerPoints for the students on their tablets. They can also drag and drop quizzes into the student drop zone, allowing instant access to students. As students complete the quiz collective results appear on the dashboard providing the instructor insight into what areas of the course material to focus on the most.